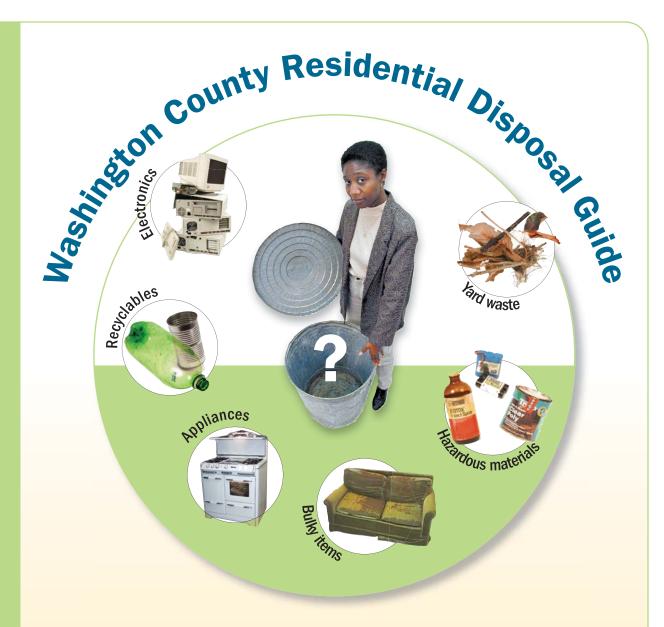

### The Washington County Residential Disposal Guide provides residents with detailed information on how to reuse,

information on how to reuse, recycle and properly dispose of household materials.

What Do You Think of the Residential Disposal Guide? <u>Click Here</u> to take a short survey.